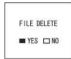

### 3. Deleting the Music or Song

• Click the "MODE" button after selecting the music or song to delete.

Message "FILE DELETE ARE YOU SURE?" appears on LCD screen.

• If selecting "YES" using either "▷▷" or "▷▷" button, the selected music or song is deleted.

### 3. Удаление

• Нажмите кнопку "МОДЕ" после того, как выберете файл для удаления.

• На экране появится сообщение «УДАЛИТЬ ФАЙЛ?»

• Используя кнопки «Д » или «DD » для подтверждения («ДА») или отклонения («НЕТ») удаления файла.